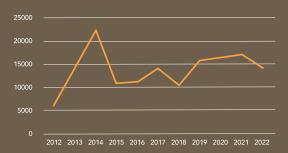

#### **VOLUNTEER HOURS OVER TIME**

More volunteers equals more hours helping solve our clients technical and business challenges. Cumulatively, PFS volunteers have contributed more than 165,000 consulting hours. The spike you see in 2013/14 is when PFS operations were almost exclusively run by volunteers.