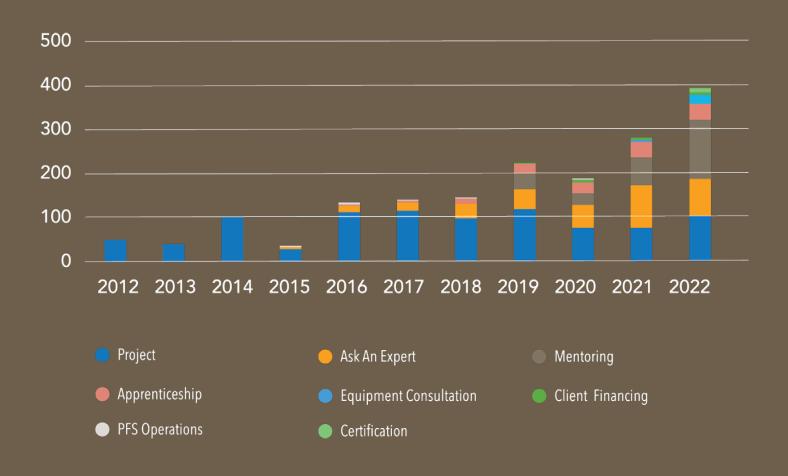

#### **TYPES OF SERVICES OVER TIME**

The majority of client requests leverage corporate partner experts (projects, mentorships, ask an expert) while other services (equipment consultations, apprenticeships, certifications, client financing) complement those offerings to support hands-on implementation efforts. The breadth and depth of our technical expertise among our corporate partners makes PFS unlike any other development actor serving small and medium African enterprises.