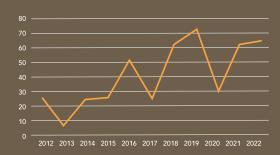

#### **NEW CLIENTS PER YEAR**

This graph shows how many clients we've added per year. You can see the dips in 2020 during the pandemic and in 2017 when we ended a TechnoServe program.