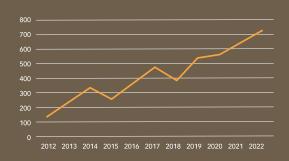

#### **ENGAGED VOLUNTEERS OVER TIME**

This graph shows how many volunteers have been actively engaged on a project, not the overall number of experts in our pool in a given year.